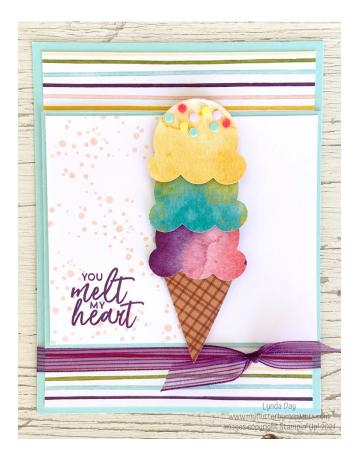

# March 2021 Ice Cream Corner Suite

# Product Play Project #1

| <u>Product</u>       |
|----------------------|
| Pool Party CS        |
| Pool Party CS        |
| (score               |
| Whisper White CS     |
| Whisper White CS     |
| Ice Cream Corner DSP |
| -Multi Stripe        |
| -Color Splotches     |
|                      |

-Brown Plaid Blackberry Ribbon

#### Measurement

414x512 312×612 re  $\overline{a}$  2 3/8 on 6 1/2 side) 33/8×4 214×33/8 4×54 3 different colors for ice cream scoop

Tee Cream cone 16 inches

#### Supplies Needed to make project:

### Stamp Set:

Sweet Ice Cream Bundle (156244)

#### Paper:

Pool Party CS (122924) whisper white CS (100730) Ice Cream Corner DSP (154567)

#### Ink:

Petal Pink Ink Pad (147108) Blackberry Bliss Ink Pad (147092)

#### Embellishments:

Ice Cream Corner Sprinkles (154568)Blackberry Bliss Striped Ribbon (154569)

### Tools:

Ice Cream Cone Builder Punch (see bundle above)

### Adhesives:

Dimensionals (104430) Stampin' Seal (149699) Fine Tip Glue Pen (138309)

March Product Play kit featuring: Ice Cream Corner & Dandy Garden Suites

Kit- \$25 (plus \$8.00 for shipping if needed)