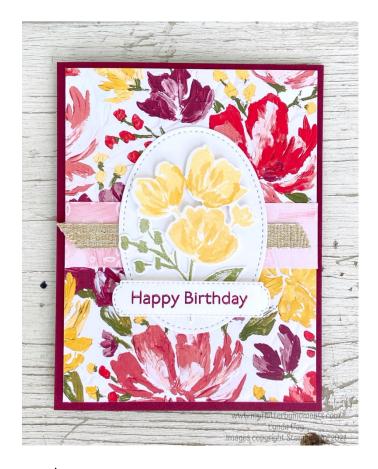

#### Product

Merry Merlot CS
Whisper White CS
Whisper White CS
Whisper White CS
Fine Art Floral DSP
Fine Art Floral DSP
Fine Art Floral DSP

#### Measurement

5 ½ x 8 ½
2 ¾ x 3 ¾
3 x 3
scraps for label
4 x 5 ¼
1 x 4
4 inches

# Supplies Needed to make project:

Stamp Set:

Art Gallery Bundle (156227)

Paper:

Merry Merlot CS (146979) Whisper White CS (159276) Fine Art Floral DSP (154558)

Ink:

Old Olive Ink Pad (147090) Bumblebee Ink Pad (153116)

Embellishments:

Gold Glitter Enamel Dots (152155) Fine Art Ribbon (154561)

Tools:

Wink of Stella Brush (141897) Stitched Shapes Dies (152323) All Dressed Up Dies (151665)

Adhesives:

Dimensionals (104430) Stampin' Seal (149699)